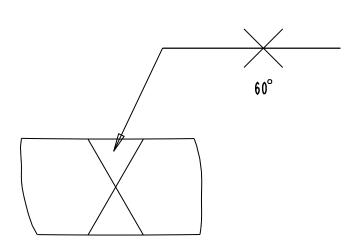

2

DETAIL A SCALE 2.000

NOTES:

MAKE VESSEL OUT OF ONE 0.5" SHEET OF ALUMINUM 5083-HII6 BEND INTO CYLINDRICAL SHAPE AND DOUBLE-V BUTT WELD ENDS TOGETHER HOLES FOR THE 4 QUARTZ WINDOW SLEEVES WILL BE MACHINED AFTER FLANGES HAVE BEEN WELDED ON