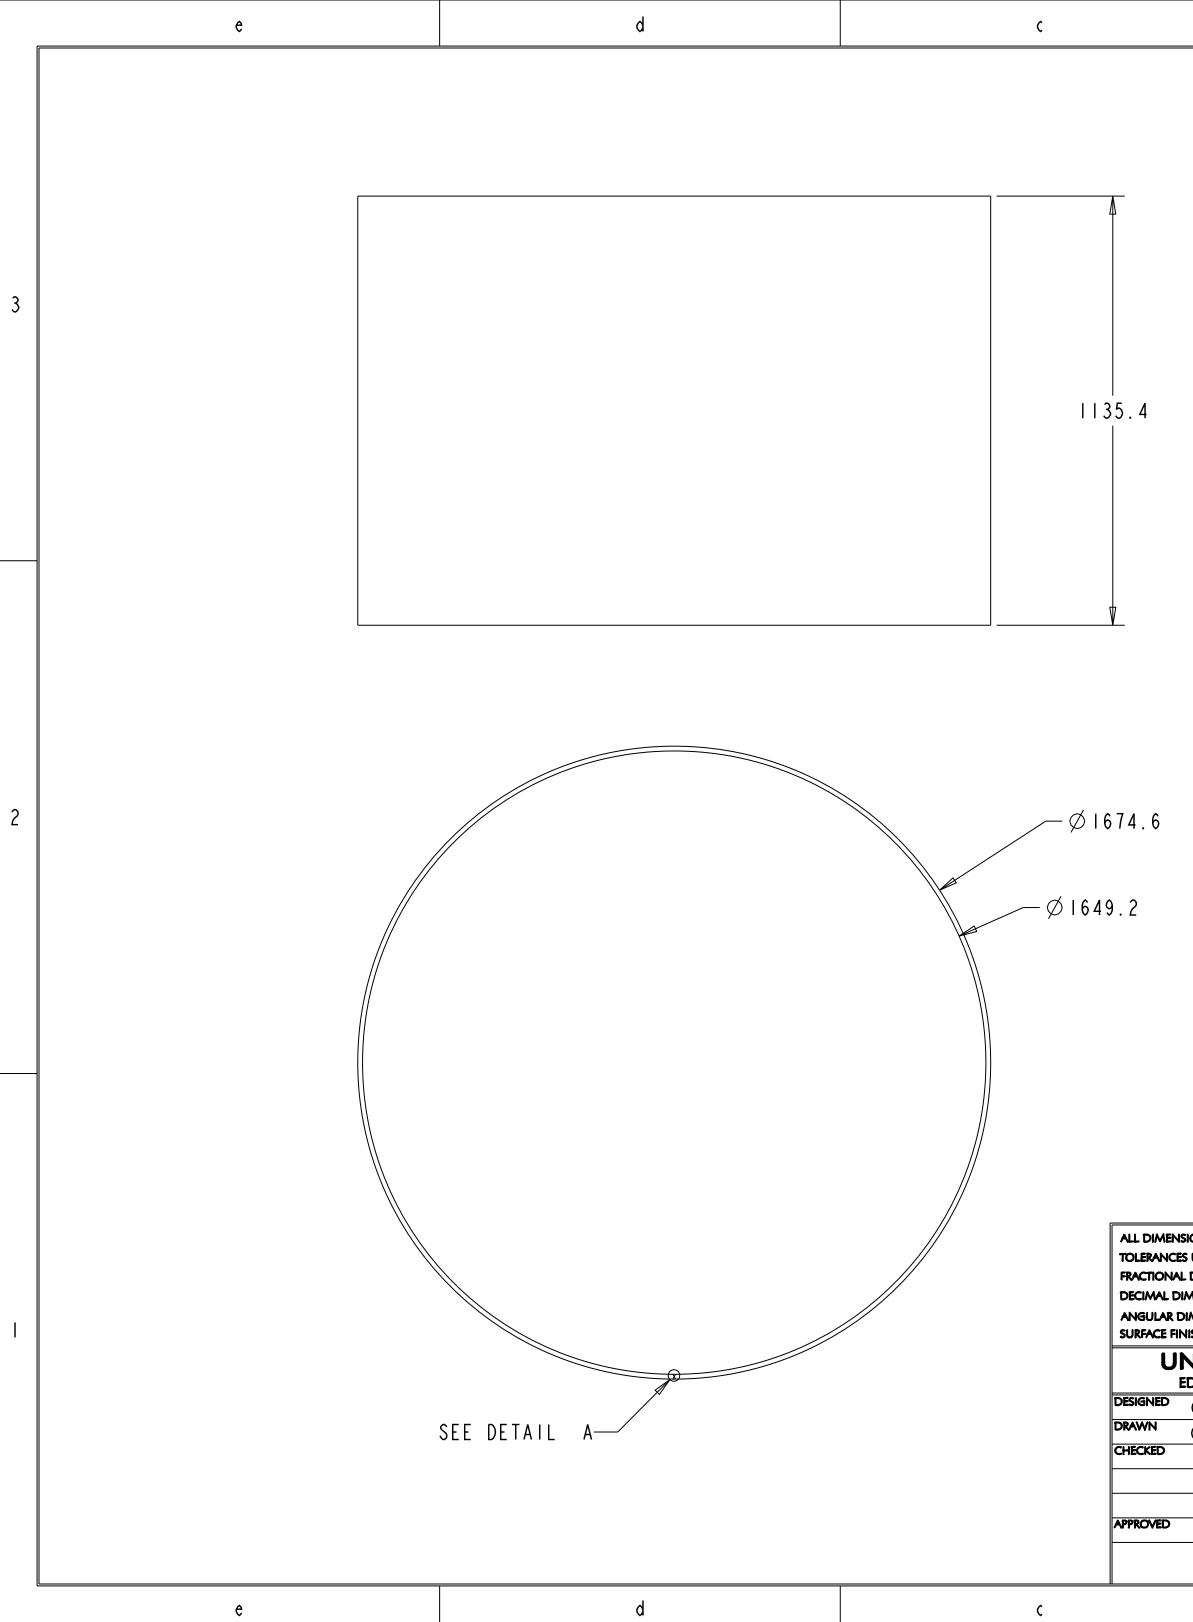

2

DETAIL A SCALE 2.000

NOTES:

MAKE VESSEL OUT OF ONE 0.5" SHEET OF ALUMINUM 5083-HII6 BEND INTO CYLINDRICAL SHAPE AND DOUBLE-V BUTT WELD ENDS TOGETHER HOLES FOR THE 4 QUARTZ WINDOW SLEEVES WILL BE MACHINED AFTER FLANGES HAVE BEEN WELDED ON