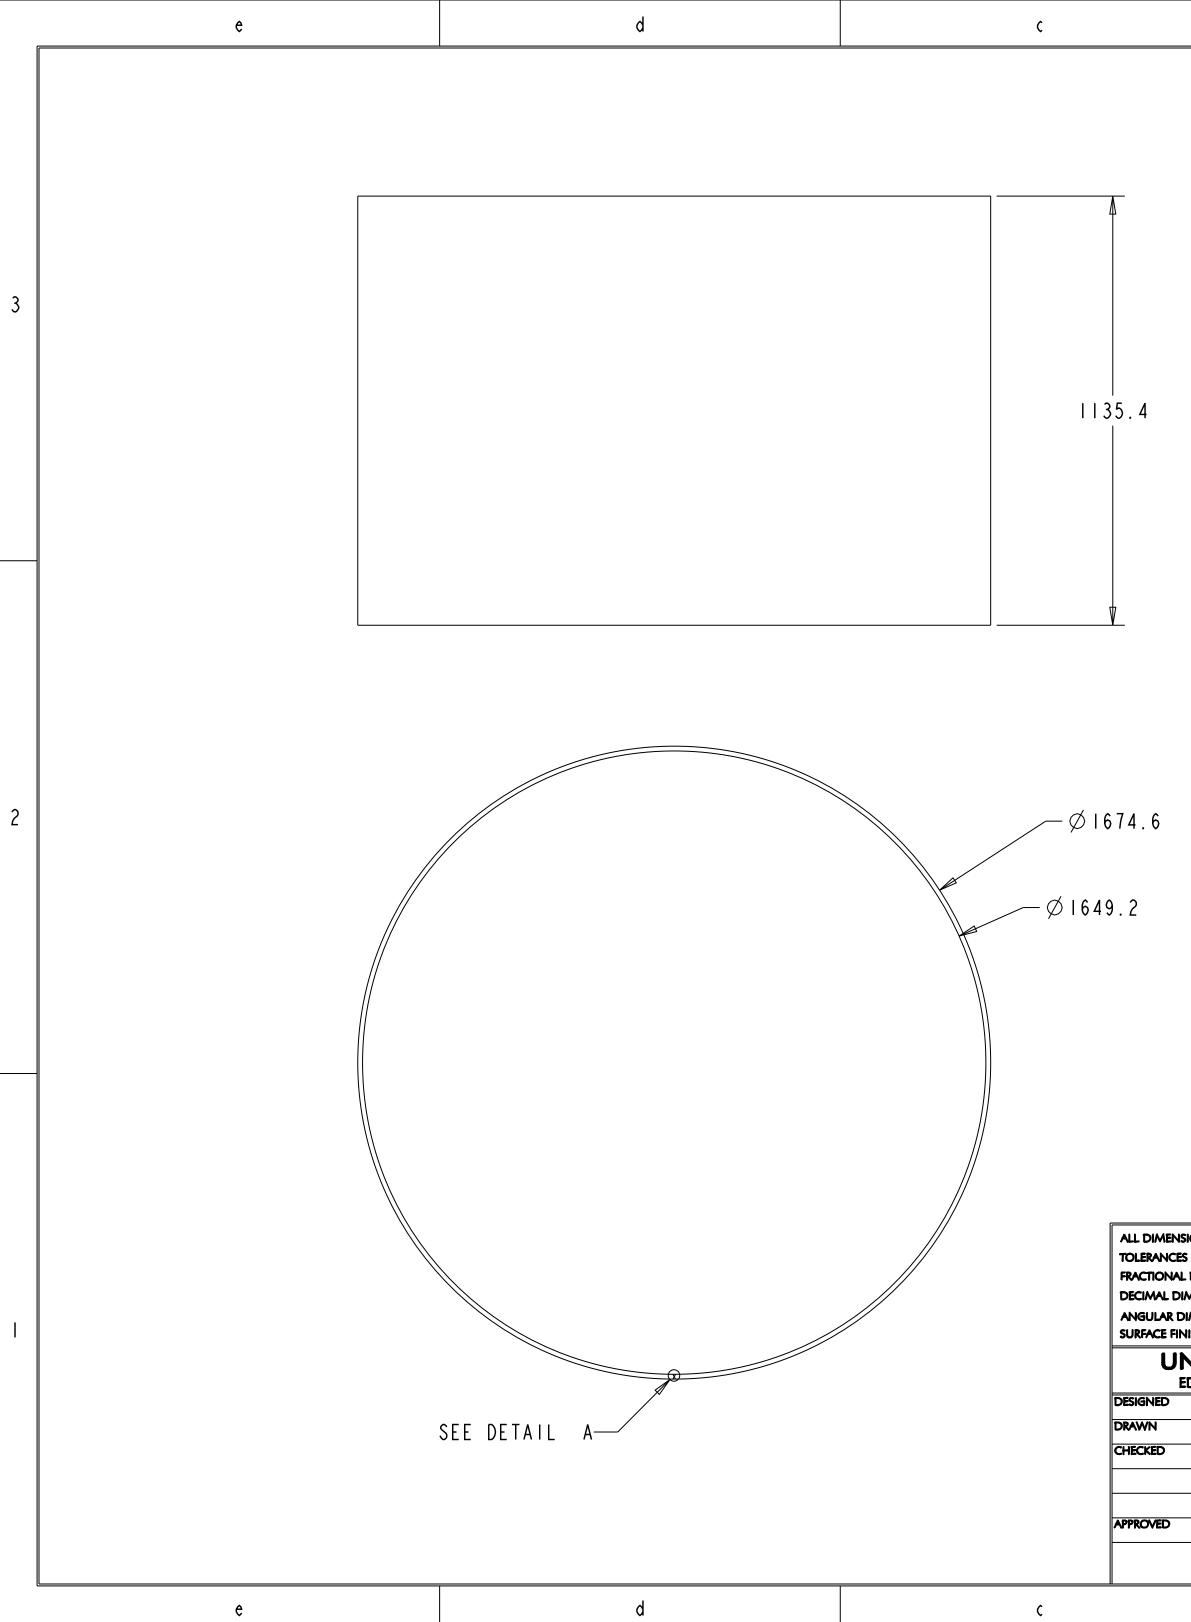

DETAIL A SCALE 2.000

NOTES:

MAKE VESSEL OUT OF ONE 0.5" SHEET OF ALUMINUM 5052-H32 BEND INTO CYLINDRICAL SHAPE AND DOUBLE-V BUTT WELD ENDS TOGETHER HOLES FOR THE 4 QUARTZ WINDOW SLEEVES WILL BE MACHINED AFTER FLANGES HAVE BEEN WELDED ON