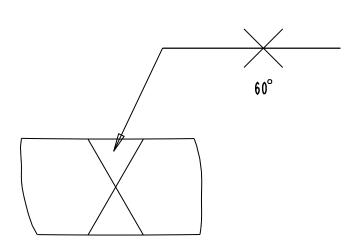

DETAIL A SCALE 2.000

NOTES:

MAKE VESSEL OUT OF ONE 0.5" SHEET OF ALUMINUM 5052-H32 BEND INTO CYLINDRICAL SHAPE AND DOUBLE-V BUTT WELD ENDS TOGETHER HOLES FOR THE 4 QUARTZ WINDOW SLEEVES WILL BE MACHINED AFTER FLANGES HAVE BEEN WELDED ON